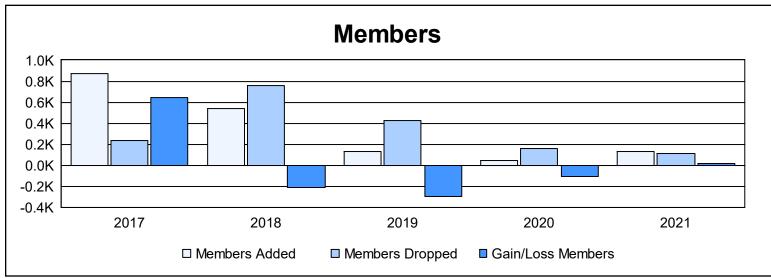

District 392 As of June 2021 Cumulative

| Year      | New<br>Clubs | Dropped<br>Clubs | Gain/<br>Loss<br>Clubs | New<br>Members | Charter<br>Members | Reinstate<br>Members | Transfer<br>Members | Total<br>Member<br>Added | Total<br>Members<br>Dropped | Gain/<br>Loss<br>Members |
|-----------|--------------|------------------|------------------------|----------------|--------------------|----------------------|---------------------|--------------------------|-----------------------------|--------------------------|
| 2016-2017 | 19           | 1                | 18                     | 288            | 572                | 0                    | 16                  | 876                      | 233                         | 643                      |
| 2017-2018 | 8            | 7                | 1                      | 244            | 270                | 15                   | 14                  | 543                      | 758                         | -215                     |
| 2018-2019 | 0            | 6                | -6                     | 29             | 66                 | 0                    | 32                  | 127                      | 423                         | -296                     |
| 2019-2020 | 0            | 3                | -3                     | 0              | 37                 | 7                    | 3                   | 47                       | 157                         | -110                     |
| 2020-2021 | 0            | 0                | 0                      | 114            | 8                  | 0                    | 9                   | 131                      | 113                         | 18                       |
| Average   | 5            | 3                | 2                      | 135            | 191                | 4                    | 15                  | 345                      | 337                         | 8                        |