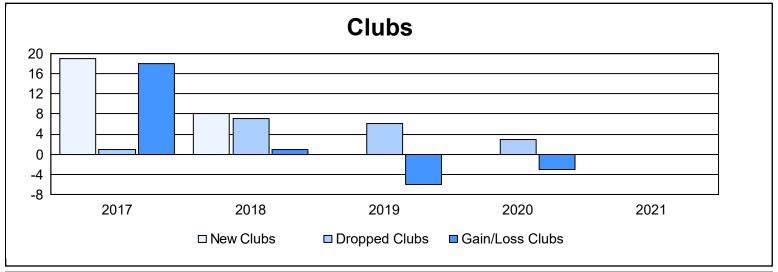

District 392 As of June 2021 Cumulative

| Year      | New<br>Clubs | Dropped<br>Clubs | Gain/<br>Loss<br>Clubs | New<br>Members | Charter<br>Members | Reinstate<br>Members | Transfer<br>Members | Total<br>Member<br>Added | Total<br>Members<br>Dropped | Gain/<br>Loss<br>Members |
|-----------|--------------|------------------|------------------------|----------------|--------------------|----------------------|---------------------|--------------------------|-----------------------------|--------------------------|
| 2016-2017 | 19           | 1                | 18                     | 288            | 572                | 0                    | 16                  | 876                      | 233                         | 643                      |
| 2017-2018 | 8            | 7                | 1                      | 244            | 270                | 15                   | 14                  | 543                      | 758                         | -215                     |
| 2018-2019 | 0            | 6                | -6                     | 29             | 66                 | 0                    | 32                  | 127                      | 423                         | -296                     |
| 2019-2020 | 0            | 3                | -3                     | 0              | 37                 | 7                    | 3                   | 47                       | 157                         | -110                     |
| 2020-2021 | 0            | 0                | 0                      | 114            | 8                  | 0                    | 9                   | 131                      | 113                         | 18                       |
| Average   | 5            | 3                | 2                      | 135            | 191                | 4                    | 15                  | 345                      | 337                         | 8                        |